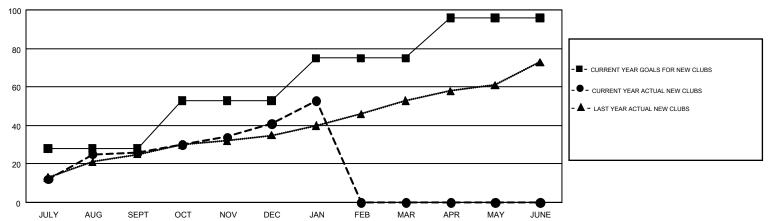

## GMT MONTHLY MEMBERSHIP PROGRESS REPORT

Results as of: 1/31/2017

**LOCATION: INDIA** 

GMT CA 6

Multiple District 322

NAZMUL HAQUE

| Clubs         |               |           |               | Members               |                                                                |                                                              |                                                    |  |
|---------------|---------------|-----------|---------------|-----------------------|----------------------------------------------------------------|--------------------------------------------------------------|----------------------------------------------------|--|
|               | RESULTS FOR   | 2016-2017 |               | RESULTS FOR 2016-2017 |                                                                |                                                              |                                                    |  |
| QUARTER       | NEW CLUB GOAL | NEW CLUBS | DROPPED CLUBS | QUARTER               | NEW MEMBER GROWTH<br>NET GOAL (not reinstated<br>or transfers) | NEW MEMBER<br>GROWTH ACTUAL (not<br>reinstated or transfers) | DROPPED<br>MEMBERS ACTUAL<br>(including transfers) |  |
| JULY/AUG/SEPT | 28            | 26        | 7             | JULY/AUG/SEPT         | 1,033                                                          | 1,769                                                        | 1,496                                              |  |
| OCT/NOV/DEC   | 25            | 15        | 42            | OCT/NOV/DEC           | 1,010                                                          | 799                                                          | 1,663                                              |  |
| JAN/FEB/MAR   | 22            | 12        | 11            | JAN/FEB/MAR           | 881                                                            | 900                                                          | 444                                                |  |
| APR/MAY/JUNE  | 21            | 0         | 0             | APR/MAY/JUNE          | 302                                                            | 0                                                            | 0                                                  |  |

## GOALS AND ACTUAL NEW CLUBS CUMULATIVE