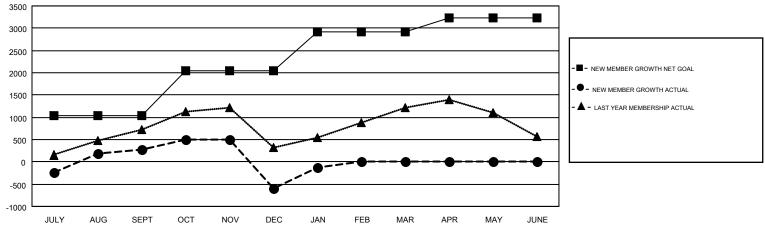

## GMT MONTHLY MEMBERSHIP PROGRESS REPORT

Results as of: 1/31/2017

**LOCATION: INDIA** 

GMT CA 6

Multiple District 322

NAZMUL HAQUE

| Clubs         |               |           |               | Members               |                                                                |                                                              |                                                    |  |
|---------------|---------------|-----------|---------------|-----------------------|----------------------------------------------------------------|--------------------------------------------------------------|----------------------------------------------------|--|
|               | RESULTS FOR   | 2016-2017 |               | RESULTS FOR 2016-2017 |                                                                |                                                              |                                                    |  |
| QUARTER       | NEW CLUB GOAL | NEW CLUBS | DROPPED CLUBS | QUARTER               | NEW MEMBER GROWTH<br>NET GOAL (not reinstated<br>or transfers) | NEW MEMBER<br>GROWTH ACTUAL (not<br>reinstated or transfers) | DROPPED<br>MEMBERS ACTUAL<br>(including transfers) |  |
| JULY/AUG/SEPT | 28            | 26        | 7             | JULY/AUG/SEPT         | 1,033                                                          | 1,769                                                        | 1,496                                              |  |
| OCT/NOV/DEC   | 25            | 15        | 42            | OCT/NOV/DEC           | 1,010                                                          | 799                                                          | 1,663                                              |  |
| JAN/FEB/MAR   | 22            | 12        | 11            | JAN/FEB/MAR           | 881                                                            | 900                                                          | 444                                                |  |
| APR/MAY/JUNE  | 21            | 0         | 0             | APR/MAY/JUNE          | 302                                                            | 0                                                            | 0                                                  |  |

## GOALS AND ACTUAL MEMBERS CUMULATIVE

| DROPPED CLUBS: 60                                          |       | 490 CLUBS OF 859 ADDED 1 OR MORE<br>NEW MEMBERS | GENDER DISTRIBUTION  MALE 21,239 (72.97%) |                |        |
|------------------------------------------------------------|-------|-------------------------------------------------|-------------------------------------------|----------------|--------|
| DROPPED MEMBERS                                            |       |                                                 | FEMALE                                    | 7,868 (27.03%) |        |
| DECEASED                                                   | 57    | CLICK HERE FOR CUMULATIVE                       | TOTAL FAMILY UNIT MEMBERS                 |                | 12,818 |
| CLUB CANCELLED         1,283           DTHER         2,263 |       | MEMBERSHIP DATA                                 | FAMILY MEMBERS PAYING HALF DUES           |                | 7,288  |
| TOTAL                                                      | 3,603 |                                                 |                                           |                |        |